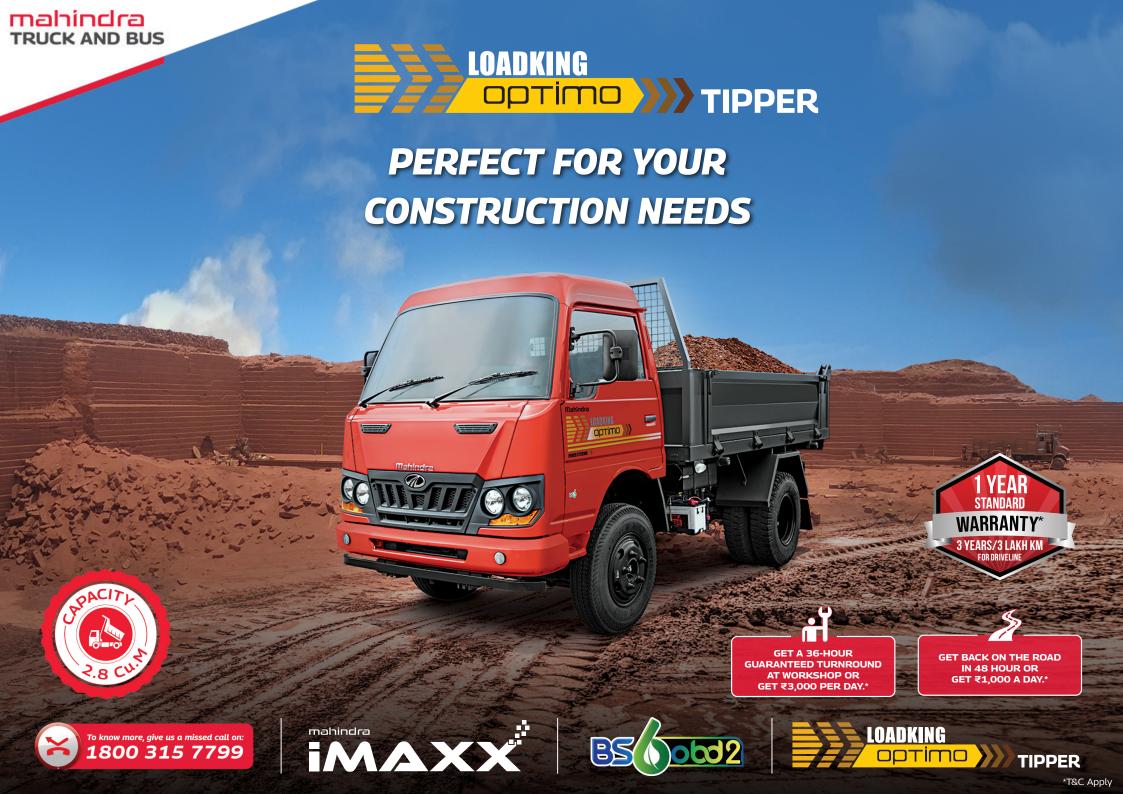

## **Specifications**

| MODEL               | LOADKING OPTIMO >>>> TIPPER                                   |  |
|---------------------|---------------------------------------------------------------|--|
| Engine              | mDi, CRDe, 2.5L 4 Cylinder BSVI OBD2                          |  |
| Power               | 60.5kW @ 3200 rpm                                             |  |
| Torque              | 220 Nm 1400 - 2000 rpm                                        |  |
| Clutch              | Single Plate Dry Dia. 280 mm                                  |  |
| Transmission        | MNT 40 C (5 + 1) Cable Shift<br>FGR: 6.795                    |  |
| Suspension          | Front & Rear : Semi Elliptic Leaf Spring<br>with ARB at Front |  |
| Tyres               | Front: 7.5 X 16 16PR Rib<br>Rear: 7.5 X 16 16PR Lug           |  |
| Cabin               | 1.7m Cabin                                                    |  |
| Brakes              | Hydraulic Vaccum Assisted                                     |  |
| Ground Clearance    | 190                                                           |  |
| Gradeability        | 30.5%                                                         |  |
| Battery             | 12V, 100 Ah                                                   |  |
| Fuel Tank           | 60L - Metallic Tank                                           |  |
| Ad Blue Tank        | 13L                                                           |  |
| Cargo Body Variants | CBC, Fully Built Tipper                                       |  |
| GVW                 | 6950 kgs                                                      |  |
| FAW                 | 2130 kgs                                                      |  |
| RAW                 | 4820 kgs                                                      |  |
| Chassis             | 171 x 65 x 5 mm                                               |  |

## **Applications**

| Wheelbase                 | 2500 mm            |                    |
|---------------------------|--------------------|--------------------|
| TCD                       | <b>11.9</b> m      |                    |
| Variants                  | CBC                | Fully Built Tipper |
|                           | <b>—</b>           |                    |
| Cu. Capacity              | NA                 | 2.8 Cu. M          |
| Cargo Body Dimension (mm) | NA                 | 3125 x 1692 x 530  |
| Overall Dimensions (mm)   | 4685 x 1920 x 2210 | 4980 x 1950 x 2285 |